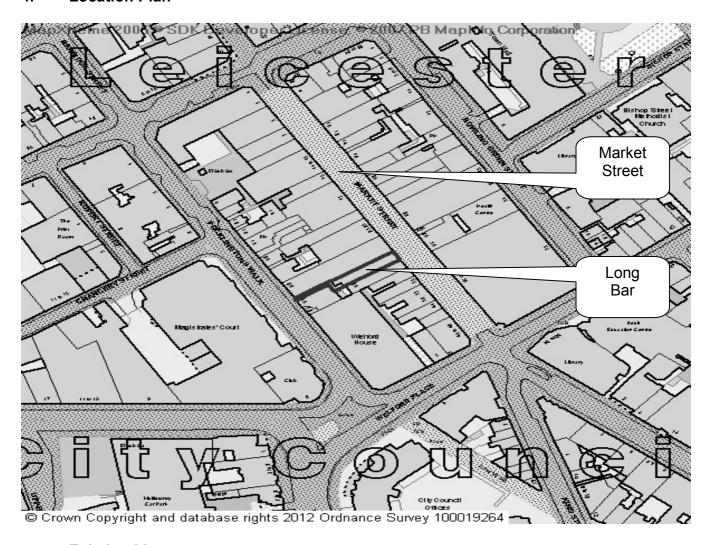

# Application for a review of an existing premises licence Long Bar, 29 Market Street, Leicester, LE1 6DN

## 4. Location Plan