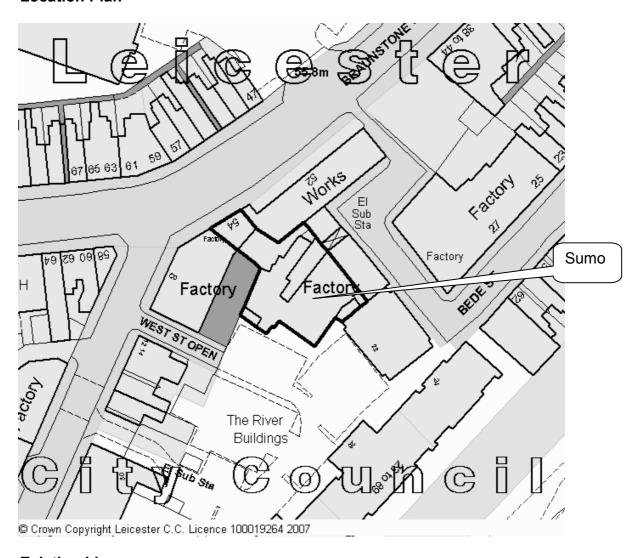

5. APPLICATION FOR A VARIATION OF AN EXISTING Appendix B PREMISES LICENCE WITHIN A CUMULATIVE IMPACT ZONE: SUMO, 54 BRAUNSTONE GATE, LEICESTER, LE3 5LG

The Director of Environmental Services submits a report on an application for a variation of an existing premises licence within a cumulative impact zone, for Sumo, 54 Braunstone Gate, Leicester, LE3 5LG.